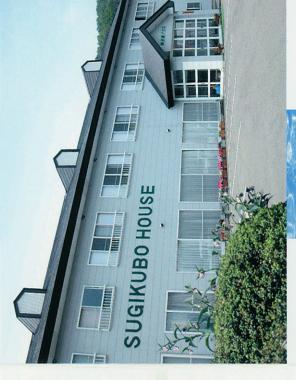

国立公園の美しい景勝地にあります。 杉久保ハウスは国民宿舎として、

整った施設でだれもが安心してお安く宿泊ができ、 お客様同士が気軽にコミュニケーションできる、 癒しとくつろぎの宿です。

北信五岳の一山「斑尾山の宿」として登録しています。 信州の美しい山々を百選した信州百名山、当館は

北信濃の山々に登ってみませんか

斑尾山登山をはじめ、黒姫山、妙高山、飯綱高原、 戸隠高原、また野尻湖畔象の小径トレッキング等にも