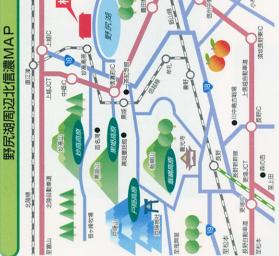

## **UR利用の場合**

のごまんな

\*黒姫駅より野尻湖までバス利用で約12分

東京
長野師等後(6)1988(8)20分)
長野 (4)20分)
長野 (4)20分)
東野 (4)20分)
東野 (4)20分)
東野 (4)20分)
新潟 (4)20名
新元
野田湖

新潟 (4)20名