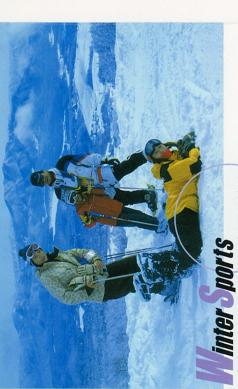

標高2,053mの黒姫山東幹面に広がる黒姫高原ス/ーパーク。 とにかく広~い初級者用ゲレンデから コブと急斜度の最上級者用こめつがコースまで パラエティに富んでいます。 野尻湖に向かうダウンヒル、北信連山のパテマを 見ながらの滑りは最高。

夏の野尻湖は水上スポーツのメッカ。 櫛く湖面をヨット・ウィンドサーフィン、水上スキーが 色鮮やかに難い踊ります。 湖を一周するサイクリングコースで野尻湖を ゆっくり巡るのもいってしょう。